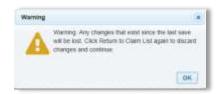

### **Return to Claims List**

When you click Return to Client List, a warning box will appear.

To *discard* any changes made since your last save: click OK. You must click the Return to Client List again.

To *save* any changes made since your last save: click OK and then Save Draft. Click Return to Client List again. The warning box will appear again. Click OK, then click Return to Client List again.