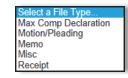

### **Add Attachments**

After activities or expenses are added, you may add one or more files. Click Add Attachment. Select the file type and type a description.

Click Browse to select a file; the system will accept any file type.